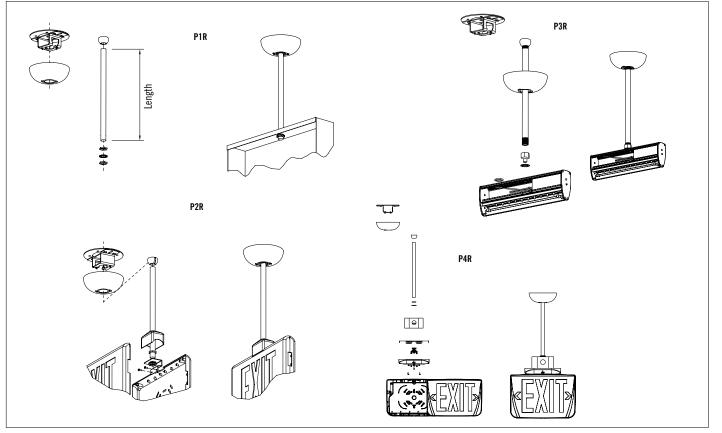

### **TYPICAL SPECIFICATIONS**

Offered in a variety of colours and lengths, **Ready-Lite®** Pendant Kits are designed to facilitate the installation of Exit Signs at regular mounting heights.

Compatible with both horizontal and sloped ceilings, these Pendant Kits is truly universal and will adapt to any application.

# **PENDANT KIT**

## DIMENSIONS

Dimensions are approximate and subject to change.

### ORDERING INFORMATION

| SERIES                                               | LENGTH (IN)*        | COLOUR                                  |
|------------------------------------------------------|---------------------|-----------------------------------------|
| <b>P1R</b> <sup>1</sup><br>standard model of pendant | 6<br>12<br>18<br>24 | W= white<br>B= black<br>SG= silver grey |
| <b>P2R</b> ¹<br>Legend™ series                       | 6<br>12<br>18<br>24 | W= white<br>B= black<br>SG= silver grey |
| <b>P3R</b> <sup>1</sup><br>Aluminum slim edge-lit    | 6<br>12<br>18<br>24 | W= white<br>B= black<br>SG= silver grey |
| <b>P4R</b> ¹<br>Ultima™ plastic exit                 | 6<br>12<br>18<br>24 | W= white<br>B= black<br>SG= silver grey |