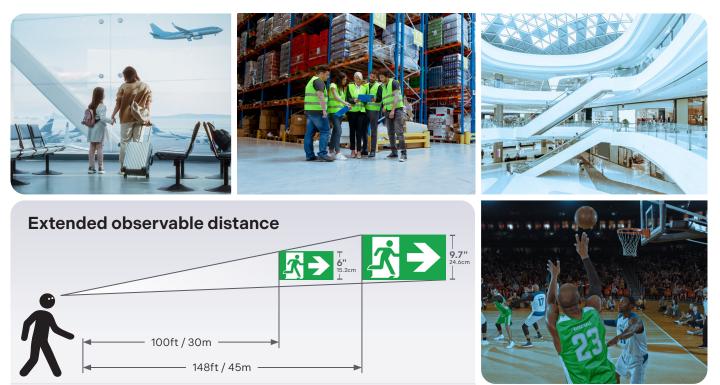

- Extended observable distance: 9.7" x 17.5" panel can be viewed from up to 45m/148ft and improves visibility under abnormal conditions. Recommended for long corridors and high ceilings.
- Form and function: Aesthetic aluminum housing and acrylic panel are impact resistant and suitable for cold or humid indoor environments -30° to +40°C.<sup>1</sup> Housing available in three colours that will never rust.
- Robust and efficient electronics: 120min. battery discharge time with built-in Protection Circuit Module. High Power Factor design consumes less than 3W.
- Easy installation and wiring: Surface wall, ceiling, or pendant mount. Includes wire leads and isolated electronics for additional safety.

## **Applications**

**The RHV Series** isn't just a pictogram sign—it's a carefully engineered safety solution for egress paths, designed to outperform standard LED 6" high pictogram signs. Compared to backlit-window-type exit signage, the RHV Series' edge-lit design offers a more sophisticated look with one thick solid panel that will not kink, fog or frost up, blending functionality with aesthetics.