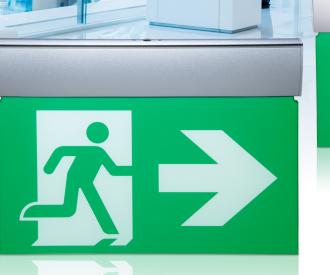

## **RHV Series**

High-visibility edge-lit pictogram sign

## **Clarity when it counts**

**Introducing the RHV Series**, Ready-Lite's new high-visibility edge-lit pictogram sign. Crafted for high-ceiling spaces such as distribution centres, shopping malls, sports facilities, and transportation hubs, the sleek **RHV Series** offers enhanced visibility during emergencies while also blending seamlessly into everyday built environments.