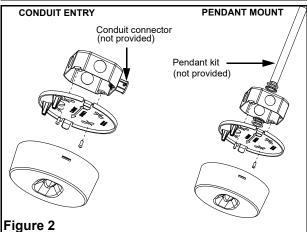

#### Installation Instructions

- 1. Turn off power supply.
- 2. Remove back plate from unit.
- For conduit entry, attach a conduit connector to junction box and insert a flexible conduit into conduit connector leaving 6 inches of wire inside the junction box. Secure flexible conduit to junction box. (see fig. 2)
- 4. For pendant mount, secure pipe to junction box and leave 6 inches of wire inside junction box. (see fig. 2)
- 5. Feed AC or DC supply leads through large hole in back plate.
- Install back plate to junction box following proper orientation. (see fig. 1 & 3)
- 7. Electrical connections: (see fig. 4) For AC remote 120 to 277VAC: connect white lead to neutral and purple lead to AC supply. For DC remote 6 to 24VDC: connect red to positive and blue to negative.
- Position AC or DC supply wire connections in designated area in the housing and snap housing to back plate. (see fig. 4)
- Turn on power supply.