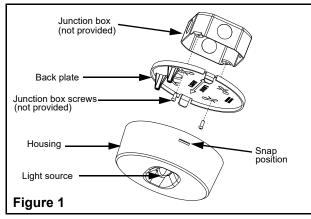

#### Installation Instructions

- 1. Turn off power supply.
- 2. Remove back plate from unit.
- For conduit entry, attach a conduit connector to junction box and insert a flexible conduit into conduit connector leaving 6 inches of wire inside the junction box. Secure flexible conduit to junction box. (see fig. 2)
- 4. For pendant mount, secure pipe to junction box and leave 6 inches of wire inside junction box. (see fig. 2)
- 5. Feed AC or DC supply leads through large hole in back plate.
- Install back plate to junction box following proper orientation. (see fig. 1 & 3)
- 7. Electrical connections: (see fig. 4) For AC remote 120 to 277VAC: connect white lead to neutral and purple lead to AC supply. For DC remote 6 to 24VDC: connect red to positive and blue to negative.
- Position AC or DC supply wire connections in designated area in the housing and snap housing to back plate. (see fig. 4)
- Turn on power supply.