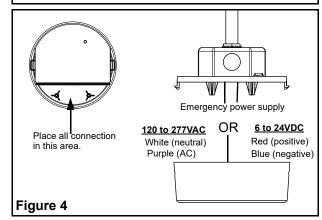

#### Installation Instructions

- 1. Turn off power supply.
- 2. Remove back plate from unit.
- For conduit entry, attach a conduit connector to junction box and insert a flexible conduit into conduit connector leaving 6 inches of wire inside the junction box. Secure flexible conduit to junction box. (see fig. 2)
- 4. For pendant mount, secure pipe to junction box and leave 6 inches of wire inside junction box. (see fig. 2)
- 5. Feed AC or DC supply leads through large hole in back plate.
- Install back plate to junction box following proper orientation. (see fig. 1 & 3)
- 7. Electrical connections: (see fig. 4) For AC remote 120 to 277VAC: connect white lead to neutral and purple lead to AC supply. For DC remote 6 to 24VDC: connect red to positive and blue to negative.
- Position AC or DC supply wire connections in designated area in the housing and snap housing to back plate. (see fig. 4)
- Turn on power supply.

#### Manual Testing

To initiate a test: activate the emergency power supply and check to see if the unit is on.

Warranty: Refer to https://tnb.ca.abb.com/en/brands/lumacell in the Technical Information section.