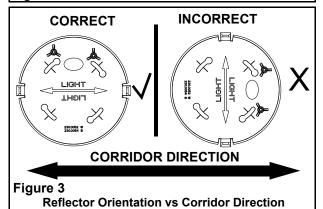

#### Installation Instructions

- 1. Turn off power supply.
- 2. Remove back plate from unit.
- For conduit entry, attach a conduit connector to junction box and insert a flexible conduit into conduit connector leaving 6 inches of wire inside the junction box. Secure flexible conduit to junction box. (see fig. 2)
- 4. For pendant mount, secure pipe to junction box and leave 6 inches of wire inside junction box. (see fig. 2)
- 5. Feed AC or DC supply leads through large hole in back plate.
- Install back plate to junction box following proper orientation. (see fig. 1 & 3)
- 7. Electrical connections: (see fig. 4) For AC remote 120 to 277VAC: connect white lead to neutral and purple lead to AC supply. For DC remote 6 to 24VDC: connect red to positive and blue to negative.
- Position AC or DC supply wire connections in designated area in the housing and snap housing to back plate. (see fig. 4)
- Turn on power supply.