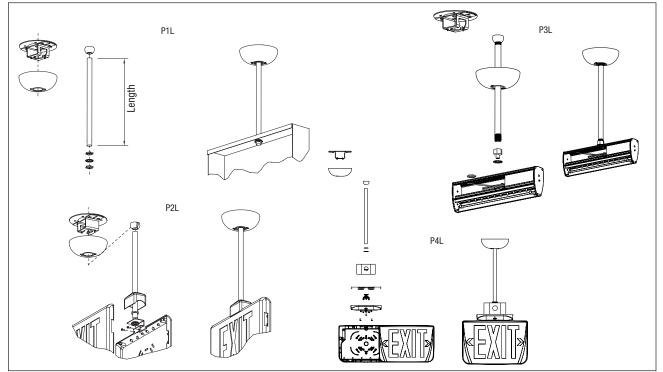

Pendant Kit For EXIT signage

## **TYPICAL SPECIFICATIONS**

Offered in a variety of colours and lengths, **Lumacell®** Pendant Kits are designed to facilitate the installation of Exit Signs at regular mounting heights.

Compatible with both horizontal and sloped ceilings, these Pendant Kits are truly universal and will adapt to any application.

## **ORDERING INFORMATION**

| SERIES                                 | LENGTH (IN)*        | COLOUR                                  |
|----------------------------------------|---------------------|-----------------------------------------|
| *P1L<br>Standard model of pendant      | 6<br>12<br>18<br>24 | W= white<br>B= black<br>SG= silver grey |
| * <b>P2L</b><br>Genesis™ series        | 6<br>12<br>18<br>24 | W= white<br>B= black<br>SG= silver grey |
| * <b>P3L</b><br>Aluminum slim edge-lit | 6<br>12<br>18<br>24 | W= white<br>B= black<br>SG= silver grey |
| * <b>P4L</b><br>Grande™ plastic exit   | 6<br>12<br>18<br>24 | ₩= white<br>B= black<br>SG= silver grey |