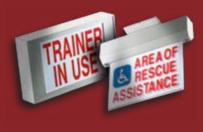

## **Special Wording**

## **FEATURES**

- The same sturdy construction and electrical design used in our Exit Signs, is used to produce our custom-worded, illuminated signage
- Sign bodies steel, extruded and Die-Cast aluminum, weatherproof, flameretardant polycarbonate, high impact thermoplastic, recessed housing
- Also available with Self-Powered canopy and with emergency lamps
- Custom wording any style of lettering, any language, any alphabet, any special characters
- Graphics logos, standard symbols, custom art
- Colour choices sign bodies, message, faceplate panel
- Illumination LED (light-emitting diodes) other light sources available - consult representative.
- White-out, black-out and split picture options