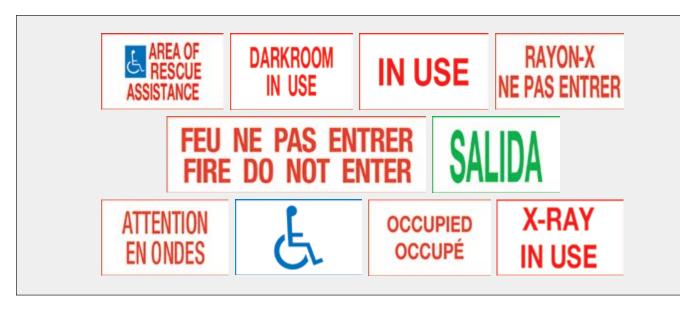

## **FEATURES**

- The same sturdy construction and electrical design used in our Exit Signs, is used to produce our custom-worded, illuminated signage
- Sign bodies steel, extruded and Die-Cast aluminum, weatherproof, flameretardant polycarbonate, high impact thermoplastic, recessed housing
- Also available with Self-Powered canopy and with emergency lamps
- Custom wording any style of lettering, any language, any alphabet, any special characters
- Graphics logos, standard symbols, custom art
- Colour choices sign bodies, message, faceplate panel
- Illumination LED (light-emitting diodes) other light sources available - consult representative.
- White-out, black-out and split picture options