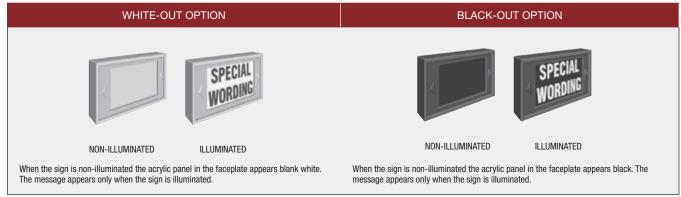

## **FEATURES**

- The same sturdy construction and electrical design used in our Exit Signs, is used to produce our custom-worded, illuminated signage
- Sign bodies steel, extruded and Die-Cast aluminum, weatherproof, flameretardant polycarbonate, high impact thermoplastic, recessed housing
- Also available with Self-Powered canopy and with emergency lamps
- Custom wording any style of lettering, any language, any alphabet, any special characters
- Graphics logos, standard symbols, custom art
- Colour choices sign bodies, message, faceplate panel
- Illumination LED (light-emitting diodes) other light sources available - consult representative.
- White-out, black-out and split picture options