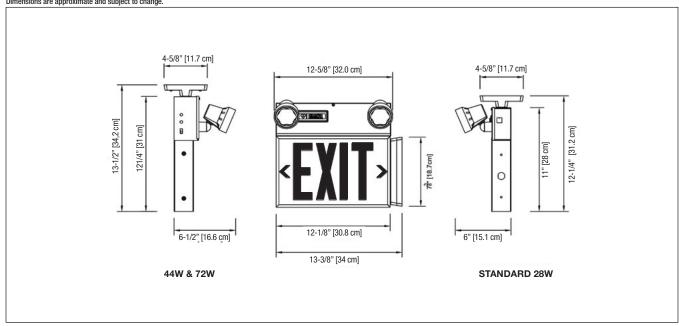

|    |    |
|------------------|----------------|--------------|------------------|----|------|----|----|
| MODEL            |                |              | 30MIN            | 1H | 1H30 | 2H | 4H |
| Exit Sign Module |                | Less than 1W | -                | -  | -    | -  | -  |
| 8LMCE            | 120/347<br>VAC | 0.15/0.05A   | 28               | 16 | 12   | 9  | -  |
| 10LMCE           |                | 0.15/0.05A   | 44               | 26 | 18   | 15 | 7  |
| 5LERLMCEU        |                | Less than 5W | 72               | 42 | 30   | 24 | 12 |
| 6LERLMCEU        |                | Less than 5W | 36               | 21 | 15   | 12 | 6  |







# **8LMCE Series**

# Metal Combination Unit

#### **DIMENSIONS**

Dimensions are approximate and subject to change.



#### **ORDERING INFORMATION**

| _        | ONDENING IN ONMATION                           |                                                                           |