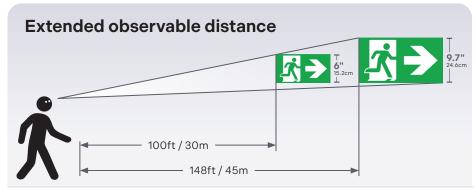

- Extended observable distance: 9.7" x 17.5" panel can be viewed from up to 45m/148ft and improves visibility under abnormal conditions. Recommended for long corridors and high ceilings.
- Form and function: Aesthetic aluminum housing and acrylic panel are impact resistant and suitable for cold or humid indoor environments -30° to +40°C.¹ Housing available in three colours that will never rust.
- Robust and efficient electronics: 120min. battery discharge time with built-in Protection Circuit Module. High Power Factor design consumes less than 3W.
- Easy installation and wiring: Surface wall, ceiling, or pendant mount. Includes wire leads and isolated electronics for additional safety.