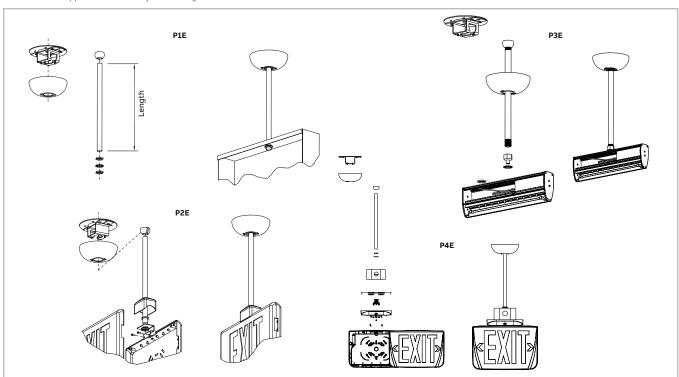

## **Dimensions**

Dimensions are approximate and subject to change.

## Ordering information

| Series                    | Length (inches) |    | Colour                  |                                                                                      |
|---------------------------|-----------------|----|-------------------------|--------------------------------------------------------------------------------------|
| P1E¹                      | 6               | 18 | <b>W</b> = white        |                                                                                      |
| Standard model of pendant | 12              | 24 | <b>B</b> = black        |                                                                                      |
|                           |                 |    | <b>SG</b> = silver grey |                                                                                      |
| P2E1                      | 6               | 18 | <b>W</b> = white        |                                                                                      |
| Prestige™ Series          | 12              | 24 | <b>B</b> = black        |                                                                                      |
|                           |                 |    | <b>SG</b> = silver grey |                                                                                      |
| P3E1                      | 6               | 18 | <b>W</b> = white        |                                                                                      |
| Aluminum slim edge-lit    | 12              | 24 | <b>B</b> = black        |                                                                                      |
| -                         |                 |    | <b>SG</b> = silver grey |                                                                                      |
| P4E1                      | 6               | 18 | <b>W</b> = white        |                                                                                      |
| Premier™ plastic exit     | 12              | 24 | <b>B</b> = black        | <sup>1</sup> Other lengths available on demand.<br>Consult your sales representative |