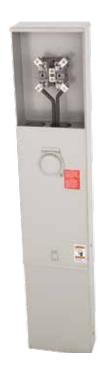

## **PE2-CS Pedestal unit**

200 A 120/240 V single-phase service

A solution for meter sockets not installed on the side of a residence or building

The PE2-CS integrated pedestal saves installation time and is ideal in applications such as street and highway lighting, park and recreational facilities, irrigation control systems and many more.

## **Product specifications**

- Line and load conductor range 6 AWG-250 kcmil
- Underground service only
- Tunnel type connectors for both line and load side
- Weatherproof Type 3R enclosure
- Designed and manufactured in Canada
- FORTIS BC approved