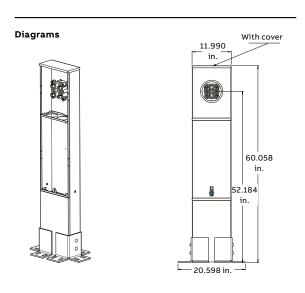

## **Applications**

- For remote electrical service
- Underground application feed only
- · Concrete slab installation

|          |                                                                        | Dimensions (in.) |    |      | Weight each |      |
|----------|------------------------------------------------------------------------|------------------|----|------|-------------|------|
| Cat. No. | Description                                                            | Н                | W  | D    | lb          | kg   |
| PE2-CS   | 200 A pedestal meter socket, comes with hardware kit for concrete slab | 60               | 12 | 53/8 | 60          | 27.2 |